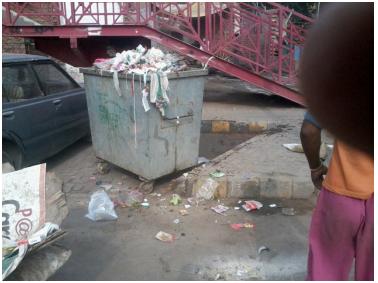

## 15 Observations

- Waste around the containers was observed.
- Containers were over flowed.
- Small Street's sweeping was missing in some areas.
- Heaps were observed in congested areas.
- Open plots were full of solid waste in some UC's.
- Door-To-Door collection was not focused.
- Main roads protocol was not followed in some areas.