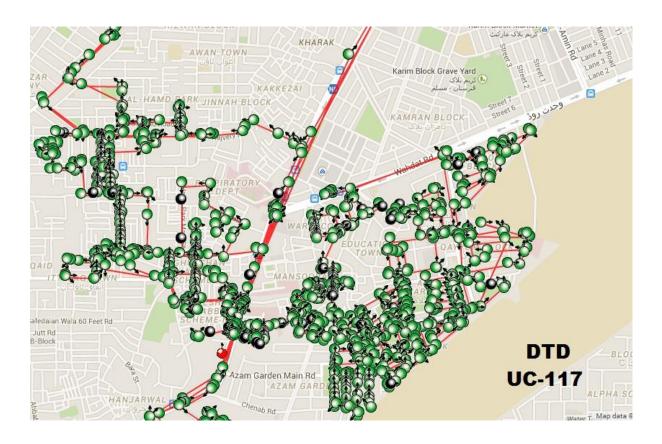

|                       |  |
| BLOCK 2 | Qayum Block              | 8:00 am to 10:00 am   |  |
| BLOCK 2 | Muhammadat Block,        |                       |  |
|         | Arshad Ali Road          |                       |  |
|         | Hidayatullah Block,      |                       |  |
| BLOCK 3 | Subhan Plaza             | 10:00 am to 12:00 pm  |  |
| BLOCK 5 | Peco Road                | 10.00 din to 12.00 pm |  |
|         | Fazal Block              |                       |  |
|         | Samsani Road             |                       |  |
| BLOCK 4 | Khayaban Chora Shareef   | 12:00 pm to 2:00 pm   |  |
| BLOCK 4 | Karamat Colony           | 12.00 pm to 2.00 pm   |  |
|         | Al Hamad Colony          |                       |  |

## **DTD BLOCKS MAP**



## **DTD MAP**



# **DTD MINI DUMPER ROUTE MAP**



# 10 2nd Shift Operational Arrangement

| Manual Sweeping - Special Gan                                              | g  |                                                                           |
|----------------------------------------------------------------------------|----|---------------------------------------------------------------------------|
| Shift In-charge                                                            | 1  |                                                                           |
| Sanitary Workers                                                           | 15 |                                                                           |
| Driver                                                                     | 1  |