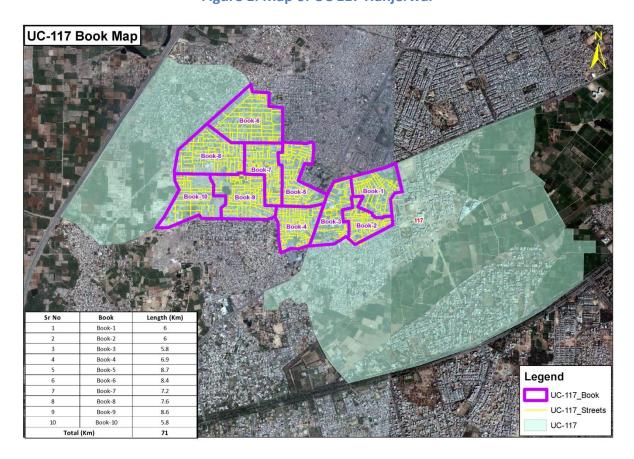

Figure 1: Map of UC 117 Hanjerwal

#### 3 Introduction

Union Council – 117 (Hanjerwal) is located in Allama Iqbal Town. Total area of the UC is 9474375 m<sup>2</sup> with population of 69849<sup>1</sup>. This area is predominantly middle income area with planned settlement.