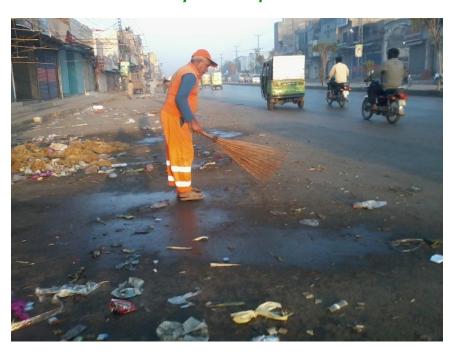

## 6 Street Sweeping and Waste Collection by Sanitary Workers

#### 6.1 Team Division

Teams are divided according to equivalent sweeping length of the area which is as follows:

- 10 sanitary workers deployed in each Team and each sanitary worker has his own defined beat.
- Solid waste is collected by sanitary workers from streets & households and hauled to container by wheelie bins / hand carts.
- · Waste bags also used for roads sweeping