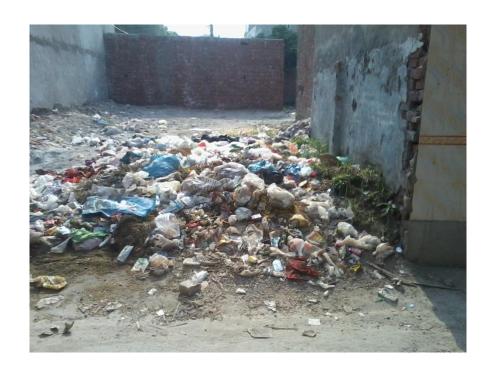

# 14 Open Plots:

Almost in all UC's of zone open plots are exist. These open plots are major hurdle in cleaning operation. To maintain the cleaning of open plots is quiet hard because of the immature attitude of residence and walking people (non-residence).

# **Solid waste types:**

Different solid waste types are observed in these open plots which can be categorized as follow.

- Inorganic
- Organic
- C & D waste
- Green Waste
- Animal waste

## 15 Observations

- Waste around the containers was observed.
- Containers were over flowed.
- Small Street's sweeping was missing in some areas.
- Heaps were observed in congested areas.
- Open plots were full of solid waste in some UC's.
- Door-To-Door collection was not focused.
- Main roads protocol was not followed in some areas.