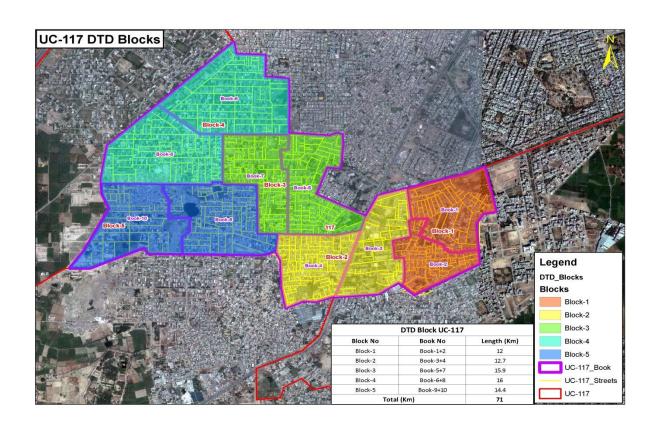

i Colony             |                       |  |
| BLOCK 2 | Qayum Block              | 8:00 am to 10:00 am   |  |
| BLOCK 2 | Muhammadat Block,        |                       |  |
|         | Arshad Ali Road          |                       |  |
|         | Hidayatullah Block,      |                       |  |
| BLOCK 3 | Subhan Plaza             | 10:00 am to 12:00 pm  |  |
| BLOCK 5 | Peco Road                | 10.00 din to 12.00 pm |  |
|         | Fazal Block              |                       |  |
|         | Samsani Road             |                       |  |
| BLOCK 4 | Khayaban Chora Shareef   | 12:00 pm to 2:00 pm   |  |
| BLOCK 4 | Karamat Colony           | 12.00 pm to 2.00 pm   |  |
|         | Al Hamad Colony          |                       |  |

## **DTD BLOCKS MAP**



## **DTD MAP**



# **DTD MINI DUMPER ROUTE MAP**



# 10 2nd Shift Operational Arrangement

| Manual Sweeping - Special Gan                                              | g  |                                                                           |
|----------------------------------------------------------------------------|----|---------------------------------------------------------------------------|
| Shift In-charge                                                            | 1  |                                                                           |
| Sanitary Workers                                                           | 15 |                                                                           |
| Driver