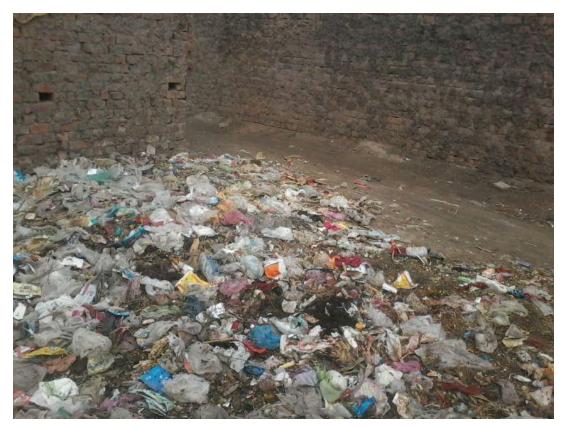

## 15 Observations

- Waste around the containers was observed.
- Containers were over flowed.
- Small Street's sweeping was missing in some areas.
- Heaps were observed in congested areas.
- Open plots were full of solid waste in some UC's.
- Door-To-Door collection was not focused.
- Main roads protocol was not followed in some areas.