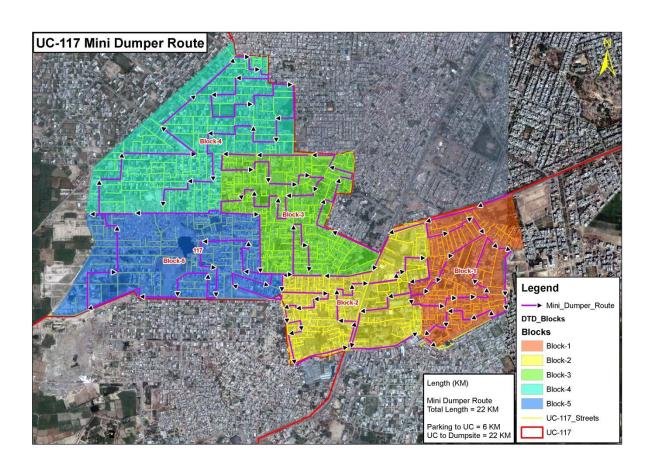

# **DTD MINI DUMPER ROUTE MAP**

|         | UC-117-MD-59             |                       |  |
|---------|--------------------------|-----------------------|--|
| BLOCKS  | Major Areas/ Mohalla's   | Timings               |  |
|         | Pak Town Azam Garden     |                       |  |
| BLOCK 1 | Abbas Block Azam Garden, | 6:00 am to 8:00 am    |  |
|         | Shehbaz Block            |                       |  |
|         | Ghani Colony             |                       |  |
| BLOCK 2 | Qayum Block              | 8:00 am to 10:00 am   |  |
| BLOCK 2 | Muhammadat Block,        |                       |  |
|         | Arshad Ali Road          |                       |  |
|         | Hidayatullah Block,      |                       |  |
| BLOCK 3 | Subhan Plaza             | 10:00 am to 12:00 pm  |  |
| BLOCK 5 | Peco Road                | 10.00 din to 12.00 pm |  |
|         | Fazal Block              |                       |  |
|         | Samsani Road             |                       |  |
| BLOCK 4 | Khayaban Chora Shareef   | 12:00 pm to 2:00 pm   |  |
| BLOCK 4 | Karamat Colony           | 12.00 pm to 2.00 pm   |  |
|         | Al Hamad Colony          |                       |  |