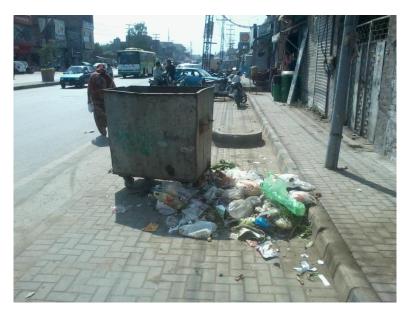

## 15 Observations

- Waste around the containers was observed.
- Containers were over flowed.
- Small Street's sweeping was missing in some areas.
- Heaps were observed in congested areas.
- Open plots were full of solid waste in some UC's.
- Door-To-Door collection was not focused.
- Main roads protocol was not followed in some areas.