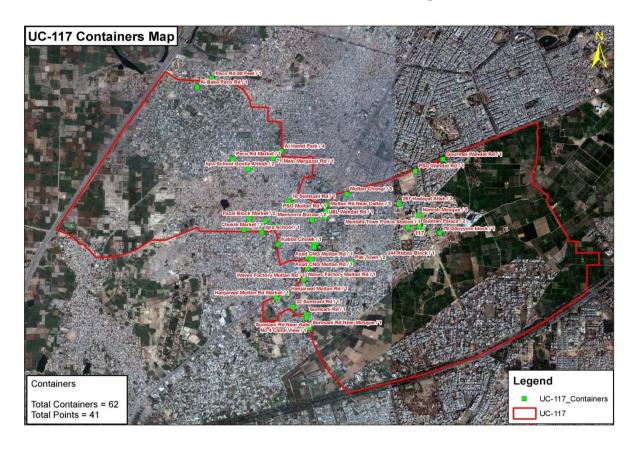

# 7.2 Points of Containers

|       | SECTOR (A)                              |
|-------|-----------------------------------------|
| SR.NO | Container Location                      |
| 1     | Wahadat Road Gourmet Bakery             |
| 2     | Main Wahdat Road                        |
| 3     | Main Multan Road                        |
| 4     | Multan Road Girls School Mansura        |
| 5     | Multan Road Zainabia Hospital           |
| 6     | Multan Road Near Azam Garden            |
| 7     | Multan Road Near Bata Shop              |
| 8     | Sumsani Road Near Abid Colony           |
| 9     | sumsani Road Near Choora Shareef        |
| 10    | Pak Town                                |
| 11    | Bordh wala Chowk                        |
| 12    | 419 Abas Block                          |
| 13    | Hadayat ullah Block Near Police Choki   |
| 14    | Subhan Plaza                            |
| 15    | Hadayat ullah Block Near Nimra Masjid   |
| 16    | Qayyum Block                            |
| 17    | Ghani Colony                            |
|       | SECTOR (B)                              |
| SR.NO | Container Location                      |
| 1     | Main Multan Road Near AlHafiz Resturant |
| 2     | Main Multan Road Near Master Paint      |
| 3     | Main Multan Road Near Caltex Pump       |
| 4     | Main Mansura Bazar                      |
| 5     | Chonki Wala Bazar                       |
| 6     | Main Kehwa Chowk                        |
| 7     | 80 Feet Road                            |
| 8     | Fazal Block                             |
| 9     | Budh Bazar                              |
| 10    | Barkat chowk                            |
| 11    | Peco Road                               |
| 12    | Alhamd Park                             |
| 13    | Main 80 Feet Road                       |

## **Points of container Map**